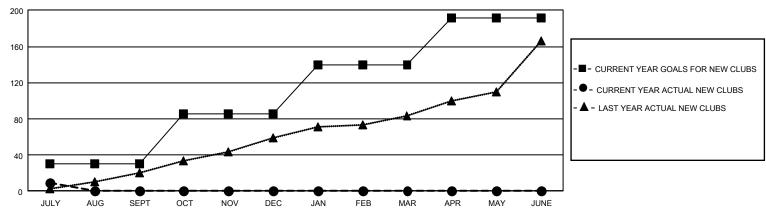

### REPORT DOES NOT INCLUDE CLUBS IN UNDISTRICTED AREAS.

| Clubs         |               |             |               | Members               |                       |                         |                                                    |  |  |
|---------------|---------------|-------------|---------------|-----------------------|-----------------------|-------------------------|----------------------------------------------------|--|--|
|               | RESULTS FO    | R 2020-2021 |               | RESULTS FOR 2020-2021 |                       |                         |                                                    |  |  |
| QUARTER       | NEW CLUB GOAL | NEW CLUBS   | DROPPED CLUBS | QUARTER MEMB          | ER GROWTH NET<br>GOAL | MEMBER GROWTH<br>ACTUAL | DROPPED<br>MEMBERS ACTUAL<br>(including transfers) |  |  |
| JULY/AUG/SEPT | 90            | 9           | 16            | JULY/AUG/SEPT         | 1528                  | 1,564                   | 1,404                                              |  |  |
| OCT/NOV/DEC   | 168           | 0           | 0             | OCT/NOV/DEC           | 2126                  | 0                       | 0                                                  |  |  |
| JAN/FEB/MAR   | 162           | 0           | 0             | JAN/FEB/MAR           | 2029                  | 0                       | 0                                                  |  |  |
| APR/MAY/JUNE  | 156           | 0           | 0             | APR/MAY/JUNE          | 2287                  | 0                       | 0                                                  |  |  |

### GOALS AND ACTUAL NEW CLUBS CUMULATIVE

| DROPPED CLUBS: 16             |       | 424 CLUBS OF 4,179 ADDED 1 OR<br>MORE NEW MEMBERS | GENDER DISTRIBUTION        |                 |        |
|-------------------------------|-------|---------------------------------------------------|----------------------------|-----------------|--------|
|                               |       |                                                   | MALE                       | 51,331 (50.60%) |        |
|                               |       |                                                   | FEMALE                     | 50,106 (49.40%) |        |
| DROPPED MEMBERS               |       |                                                   |                            |                 |        |
| DECEASED                      | 108   | CLICK HERE FOR CUMULATIVE                         | TOTAL FAMILY UNIT MEMBERS  |                 | 37,942 |
| CLUB CANCELLED 40 OTHER 1,256 |       | MEMBERSHIP DATA                                   | FAMILY MEMBERS PAYING HALF |                 | 20,870 |
|                               |       |                                                   |                            |                 |        |
| TOTAL                         | 1,404 |                                                   | DOES                       |                 |        |