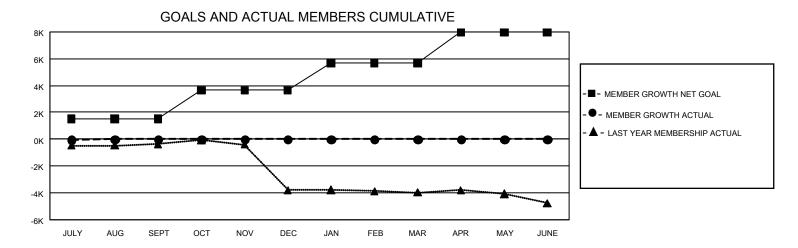

### REPORT DOES NOT INCLUDE CLUBS IN UNDISTRICTED AREAS.

| Clubs         |               |             |               | Members               |                       |                         |                                                    |  |  |
|---------------|---------------|-------------|---------------|-----------------------|-----------------------|-------------------------|----------------------------------------------------|--|--|
|               | RESULTS FO    | R 2020-2021 |               | RESULTS FOR 2020-2021 |                       |                         |                                                    |  |  |
| QUARTER       | NEW CLUB GOAL | NEW CLUBS   | DROPPED CLUBS | QUARTER MEMB          | ER GROWTH NET<br>GOAL | MEMBER GROWTH<br>ACTUAL | DROPPED<br>MEMBERS ACTUAL<br>(including transfers) |  |  |
| JULY/AUG/SEPT | 90            | 9           | 16            | JULY/AUG/SEPT         | 1528                  | 1,564                   | 1,404                                              |  |  |
| OCT/NOV/DEC   | 168           | 0           | 0             | OCT/NOV/DEC           | 2126                  | 0                       | 0                                                  |  |  |
| JAN/FEB/MAR   | 162           | 0           | 0             | JAN/FEB/MAR           | 2029                  | 0                       | 0                                                  |  |  |
| APR/MAY/JUNE  | 156           | 0           | 0             | APR/MAY/JUNE          | 2287                  | 0                       | 0                                                  |  |  |

### GOALS AND ACTUAL NEW CLUBS CUMULATIVE

| DROPPED CLUBS: 16             |       | 424 CLUBS OF 4,179 ADDED 1 OR<br>MORE NEW MEMBERS | GENDER DISTRIBUTION        |                 |        |
|-------------------------------|-------|---------------------------------------------------|----------------------------|-----------------|--------|
|                               |       |                                                   | MALE                       | 51,331 (50.60%) |        |
|                               |       |                                                   | FEMALE                     | 50,106 (49.40%) |        |
| DROPPED MEMBERS               |       |                                                   |                            |                 |        |
| DECEASED                      | 108   | CLICK HERE FOR CUMULATIVE                         | TOTAL FAMILY UNIT MEMBERS  |                 | 37,942 |
| CLUB CANCELLED 40 OTHER 1,256 |       | MEMBERSHIP DATA                                   | FAMILY MEMBERS PAYING HALF |                 | 20,870 |
|                               |       |                                                   |                            |                 |        |
| TOTAL                         | 1,404 |                                                   | DOES                       |                 |        |